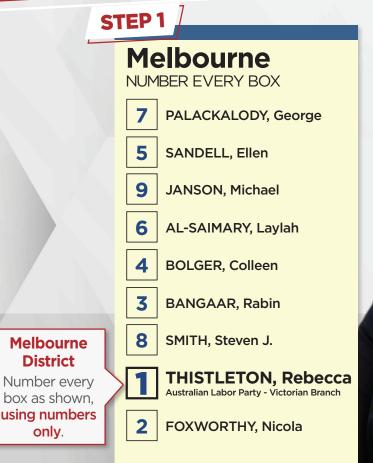

## HOW TO VOTE FOR **Rebecca** Thistleton Labor for Melbourne





#### **STEP 2**

#### LARGE BALLOT PAPER: Just put Number **1** in Box **"P"** for

the Australian Labor Party.

#### OR

Vote below the line by clearly numbering at least 5 boxes starting with the ALP candidates.



Authorised by C. Ford, ALP, 438 Docklands Drive, Docklands VIC 3008. Printed by Kosdown Printing, 10 Rocklea Drive, Port Melbourne 3207. Registered by the Victorian Electoral Commission.

For more information about me scan the **QR code**:











# Labor is doing what matters for Victoria

- We have built & upgraded more than 20 hospitals
- We have removed 67 level crossings
- We have built **74 new schools**
- And we have **saved TAFE**

But we'll do more...

## We will hire *new nurses* & *paramedics*

We will make *kinder free* 

We will drive down **power bills** w