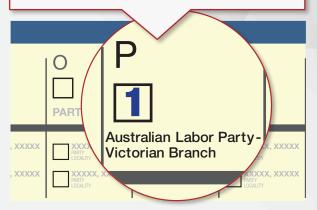

#### LARGE BALLOT PAPER: Just put Number **1** in Box **"P"** for

the Australian Labor Party.